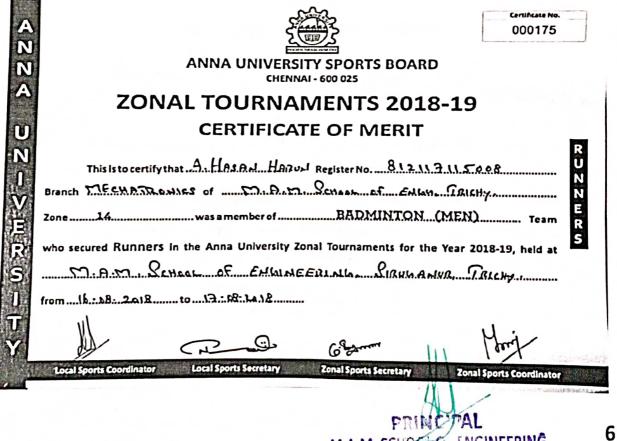

### 5.3.1. Number of awards/medals for outstanding performance in sports/cultural activities at university/state/national / international level in the year 2018-2019

| Year    | Name of the<br>award/ medal           | Team /<br>Individual | University/State/<br>National/<br>International | Sports/<br>Cultural          | Name of the student                                           | Page<br>No. |
|---------|---------------------------------------|----------------------|-------------------------------------------------|------------------------------|---------------------------------------------------------------|-------------|
| 2018-19 | Runner -Kabadi<br>(Men)               | Team                 | University                                      | Sports                       | P.Rajadurai,<br>G.Velmoorthy,<br>A.Sasikumar,<br>K.Vengadesan | 3,4         |
| 2018-19 | Runner -Badminton<br>Men              | Team                 | University                                      | Sports                       | S.Senbagapandian,<br>M.Sriram                                 | 5           |
| 2018-19 | Merit                                 | Individual           | National Level                                  | Sports                       | M.Karan Raj                                                   | 6           |
| 2018-19 | Second Place                          | Team                 | University                                      | Sports -<br>Badminton<br>Men | Hasan Harun A, Aslam<br>Nizamudeen M &Denis S                 | 6-7         |
| 2018-19 | CHESS                                 | Individual           | State level                                     | Sports                       | 8                                                             | 8           |
| 2018-19 | Second Place                          | Team                 | University                                      | Sports -<br>Tennis           | A.Hasanharun &<br>M.Rajkumar                                  | 9           |
| 2018-19 | University<br>Zone14Kabadi/Silv<br>er | Team                 | University                                      | sports                       | S.Pandeeswaran                                                | 10          |
| 2018-19 | University<br>Zone14Kabadi/Silv<br>er | Team                 | University                                      | sports                       | K.Ajeeth                                                      | 10          |