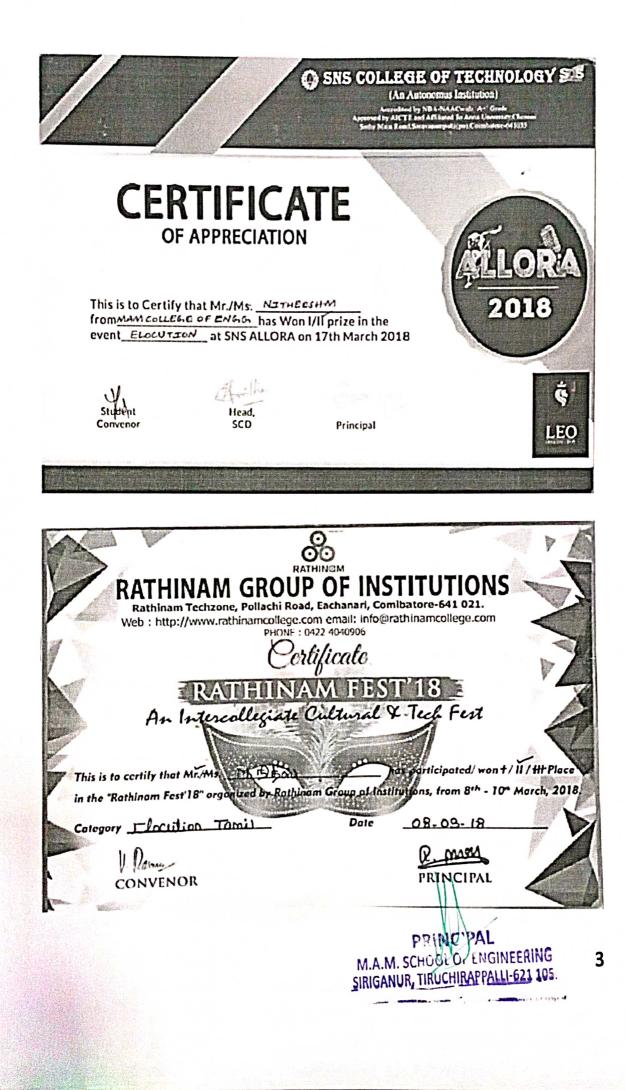

### 5.3.1. Number of awards/medals for outstanding performance in sports/cultural activities at university/state/national / international level in the year 2018-2019

| Year    | Name of the<br>award/ medal           | Team /<br>Individual | University/State/<br>National/<br>International | Sports/<br>Cultural          | Name of the student                                           | Page<br>No. |
|---------|---------------------------------------|----------------------|-------------------------------------------------|------------------------------|---------------------------------------------------------------|-------------|
| 2018-19 | Runner -Kabadi<br>(Men)               | Team                 | University                                      | Sports                       | P.Rajadurai,<br>G.Velmoorthy,<br>A.Sasikumar,<br>K.Vengadesan | 3,4         |
| 2018-19 | Runner -Badminton<br>Men              | Team                 | University                                      | Sports                       | S.Senbagapandian,<br>M.Sriram                                 | 5           |
| 2018-19 | Merit                                 | Individual           | National Level                                  | Sports                       | M.Karan Raj                                                   | 6           |
| 2018-19 | Second Place                          | Team                 | University                                      | Sports -<br>Badminton<br>Men | Hasan Harun A, Aslam<br>Nizamudeen M &Denis S                 | 6-7         |
| 2018-19 | CHESS                                 | Individual           | State level                                     | Sports                       | 8                                                             | 8           |
| 2018-19 | Second Place                          | Team                 | University                                      | Sports -<br>Tennis           | A.Hasanharun &<br>M.Rajkumar                                  | 9           |
| 2018-19 | University<br>Zone14Kabadi/Silv<br>er | Team                 | University                                      | sports                       | S.Pandeeswaran                                                | 10          |
| 2018-19 | University<br>Zone14Kabadi/Silv<br>er | Team                 | University                                      | sports                       | K.Ajeeth                                                      | 10          |