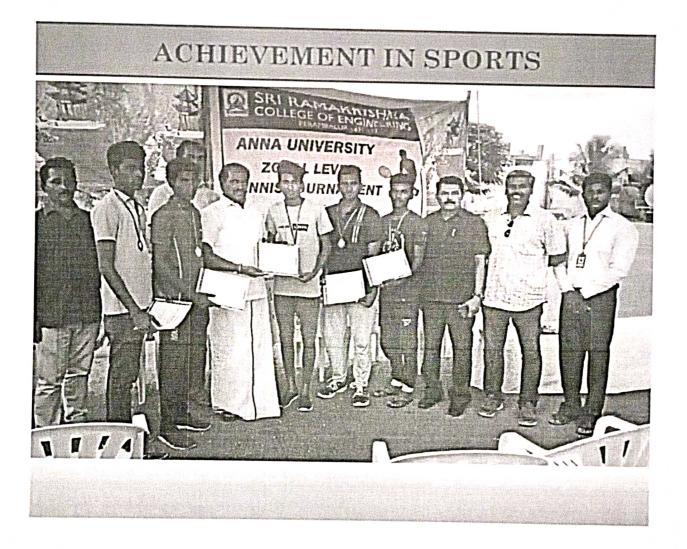

### 5.3.1. Number of awards/medals for outstanding performance in sports/cultural activities at university/state/national / international level in the year 2018-2019

| Year    | Name of the<br>award/ medal           | Team /<br>Individual | University/State/<br>National/<br>International | Sports/<br>Cultural          | Name of the student                                           | Page<br>No. |
|---------|---------------------------------------|----------------------|-------------------------------------------------|------------------------------|---------------------------------------------------------------|-------------|
| 2018-19 | Runner -Kabadi<br>(Men)               | Team                 | University                                      | Sports                       | P.Rajadurai,<br>G.Velmoorthy,<br>A.Sasikumar,<br>K.Vengadesan | 3,4         |
| 2018-19 | Runner -Badminton<br>Men              | Team                 | University                                      | Sports                       | S.Senbagapandian,<br>M.Sriram                                 | 5           |
| 2018-19 | Merit                                 | Individual           | National Level                                  | Sports                       | M.Karan Raj                                                   | 6           |
| 2018-19 | Second Place                          | Team                 | University                                      | Sports -<br>Badminton<br>Men | Hasan Harun A, Aslam<br>Nizamudeen M &Denis S                 | 6-7         |
| 2018-19 | CHESS                                 | Individual           | State level                                     | Sports                       | 8                                                             | 8           |
| 2018-19 | Second Place                          | Team                 | University                                      | Sports -<br>Tennis           | A.Hasanharun &<br>M.Rajkumar                                  | 9           |
| 2018-19 | University<br>Zone14Kabadi/Silv<br>er | Team                 | University                                      | sports                       | S.Pandeeswaran                                                | 10          |
| 2018-19 | University<br>Zone14Kabadi/Silv<br>er | Team                 | University                                      | sports                       | K.Ajeeth                                                      | 10          |